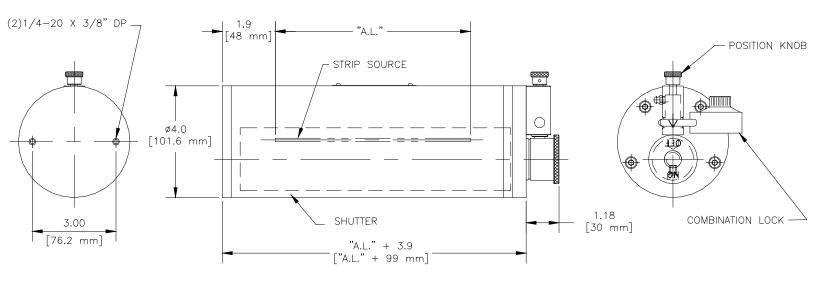

### **MODELS GS-200 and GS-300 SOURCE HOLDERS**

#### **Description:**

Ronan GS 200 and GS 300 Source Holders can be mounted either internally or externally to the vessel, pipe or mold and are cylindrical in shape for use in installations where space is restricted.

#### Source Holder:

| Construction:               | 304 Stainless Steel Housing With Lead Or<br>Tungsten Shielding Surrounding A Doubly<br>Encapsulated, Heliarc-Welded Stainless Steel<br>Source Capsule. |
|-----------------------------|--------------------------------------------------------------------------------------------------------------------------------------------------------|
| Handle:                     | Mechanical Rotary Shutter (Air Shutter Optional)<br>Lockable in the OFF Position Only                                                                  |
| Weight:                     | Approximately 25 lbs (11 kg)                                                                                                                           |
| Temperature Limit:          | 300 Degrees F. (148 Degrees C)                                                                                                                         |
| Collimation:                | GS-200 up to 37 Degrees.<br>GS-300 up to 90 Degrees                                                                                                    |
| <b>Maximum Source Size:</b> | GS-200 up to 50 mCi (1.85 GBq) CS-137 (Strip or Point<br>Source)<br>GS-300 up to 70 mCi (1.85 GBq) Cs-137 (Strip or Point<br>Source)                   |
| <b>Radiation Fields:</b>    | Meets all International Standards for Surface<br>Radiation Limits.                                                                                     |

## **MODELS GS-200 and GS-300 SOURCE HOLDERS**

GS 200

GS 300

Ronan Measurements Division · 8050 Production Drive Florence, KY 41042 (859) 342-8500 · FAX (859) 342-6426 Web: www.ronanmeasure.com · E-Mail: ronan@ronanmeasure.com