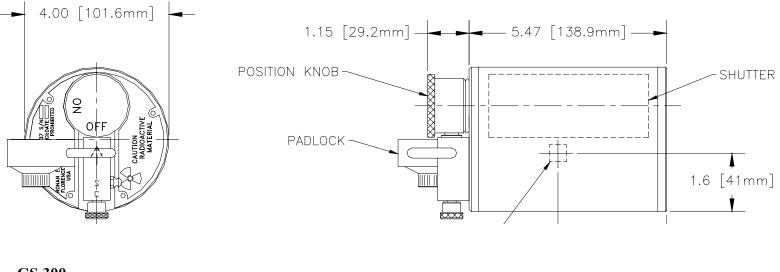

### **MODELS GS-200 and GS-300 SOURCE HOLDERS**

#### **Description:**

Ronan GS 200 and GS 300 Source Holders can be mounted either internally or externally to the vessel, pipe or mold and are cylindrical in shape for use in installations where space is restricted.

#### Source Holder:

| Construction:               | 304 Stainless Steel Housing With Lead Or<br>Tungsten Shielding Surrounding A Doubly<br>Encapsulated, Heliarc-Welded Stainless Steel<br>Source Capsule. |
|-----------------------------|--------------------------------------------------------------------------------------------------------------------------------------------------------|
| Handle:                     | Mechanical Rotary Shutter (Air Shutter Optional)<br>Lockable in the OFF Position Only                                                                  |
| Weight:                     | Approximately 25 lbs (11 kg)                                                                                                                           |
| Temperature Limit:          | 300 Degrees F. (148 Degrees C)                                                                                                                         |
| Collimation:                | GS-200 up to 37 Degrees.<br>GS-300 up to 90 Degrees                                                                                                    |
| <b>Maximum Source Size:</b> | GS-200 up to 50 mCi (1.85 GBq) CS-137 (Strip or Point<br>Source)<br>GS-300 up to 70 mCi (1.85 GBq) Cs-137 (Strip or Point<br>Source)                   |
| <b>Radiation Fields:</b>    | Meets all International Standards for Surface<br>Radiation Limits.                                                                                     |

## **MODELS GS-200 and GS-300 SOURCE HOLDERS**

GS 200

GS 300

Ronan Measurements Division · 8050 Production Drive Florence, KY 41042 (859) 342-8500 · FAX (859) 342-6426 Web: www.ronanmeasure.com · E-Mail: ronan@ronanmeasure.com