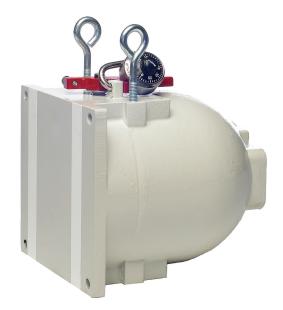

## Model SA-1 Source Holder

Ronan SA-1 is an external-mount, rugged, general purpose source holder suitable for a wide range of applications.

- **Construction:** Ductile iron casting. Available in 304 stainless steel casting or PVC coated ductile iron as options for harsh environments. Lead or tungsten shielding surrounding a double encapsulated, Heliarc welded stainless steel source capsule.
  - Handle: Mechanical rotary shutter (air shutter optional). Lockable in the OFF position only.
  - Weight: Approximately 165 lbs (75kg)
    - Paint: Protective coating Epoxy-based (grey as standard, customer specified colors available)
- Temperature Limit: 300° F (148° C)

**Collimation:** Beam Pattern up to 37 Degrees. (Dependent upon application)

- Maximum Source Size: 5 Curies (185 GBq) CS-137, 18 mCi (0.67 GBq) Co-60
  - Radiation Fields: Meets all international standards for surface radiation limits
    - **Options:** Shutter position indicator contact output Air or electric actuated shutter with position indicator contact output