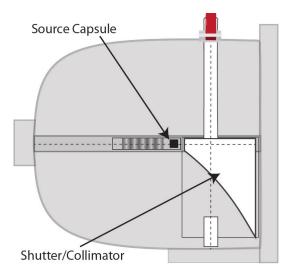

sh environments. Lead or tungsten shielding surrounding a double encapsulated, Heliarc welded stainless steel source capsule.
  - Handle: Mechanical rotary shutter (air shutter optional). Lockable in the OFF position only.
  - Weight: Approximately 165 lbs (75kg)
    - Paint: Protective coating Epoxy-based (grey as standard, customer specified colors available)
- Temperature Limit: 300° F (148° C)

**Collimation:** Beam Pattern up to 37 Degrees. (Dependent upon application)

- Maximum Source Size: 5 Curies (185 GBq) CS-137, 18 mCi (0.67 GBq) Co-60
  - Radiation Fields: Meets all international standards for surface radiation limits
    - **Options:** Shutter position indicator contact output Air or electric actuated shutter with position indicator contact output



Source Holder Side View