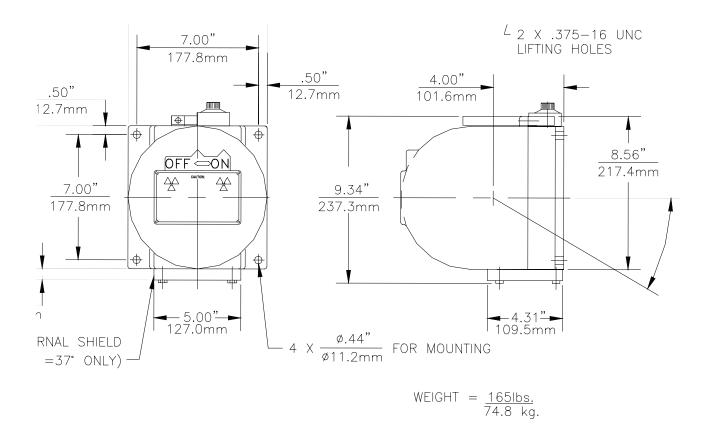

## Model SA-1 Source Holder

Ronan SA-1 is an external-mount, rugged, general purpose source holder suitable for a wide range of applications.

- **Construction:** Ductile iron casting. Available in 304 stainless steel casting or PVC coated ductile iron as options for harsh environments. Lead or tungsten shielding surrounding a double encapsulated, Heliarc welded stainless steel source capsule.
  - Handle: Mechanical rotary shutter (air shutter optional). Lockable in the OFF position only.
  - Weight: Approximately 165 lbs (75kg)
    - Paint: Protective coating Epoxy-based (grey as standard, customer specified colors available)
- Temperature Limit: 300° F (148° C)

**Collimation:** Beam Pattern up to 37 Degrees. (Dependent upon application)

- Maximum Source Size: 5 Curies (185 GBq) CS-137, 18 mCi (0.67 GBq) Co-60
  - Radiation Fields: Meets all international standards for surface radiation limits
    - **Options:** Shutter position indicator contact output Air or electric actuated shutter with position indicator contact output