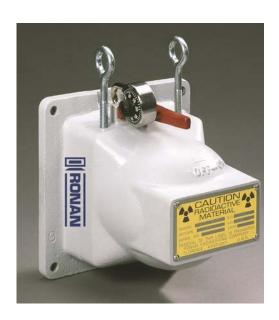

## Model SA-8 Source Holder

Ronan SA-8 is an external-mount, rugged, general purpose source holder suitable for a wide range of applications.

Construction: Ductile Iron casting with Lead, or Tungsten Shielding Surrounding a doubly

encapsulated, Heliarc-Welded Stainless Steel Source Capsule.

Handle: Mechanical rotary shutter (air shutter optional). Lockable in the OFF position only.

Weight: Approximately 85 lbs (38.5 kg)

Paint: Protective coating-Epoxy Based (grey as standard, customer-specified colors available)

Temperature Limit: 300°F (148°C)

**Collimation:** Beam Pattern up to 37° (dependent upon application)

Maximum Source Size: 500 mCi CS-137 (18.5GBq)

Radiation Fields: Meets all International Standards for Surface Radiation Limits