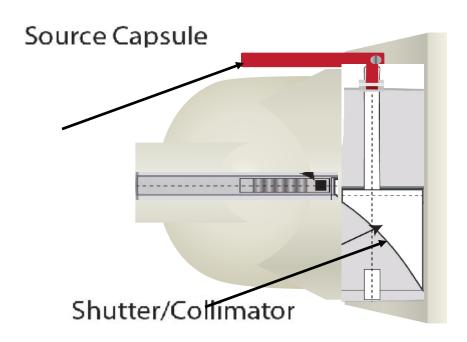

## Model SA-8 Source Holder

Ronan SA-8 is an external-mount, rugged, general purpose source holder suitable for a wide range of applications.

Construction: Ductile Iron casting with Lead, or Tungsten Shielding Surrounding a doubly

encapsulated, Heliarc-Welded Stainless Steel Source Capsule.

Handle: Mechanical rotary shutter (air shutter optional). Lockable in the OFF position only.

Weight: Approximately 85 lbs (38.5 kg)

Paint: Protective coating-Epoxy Based (grey as standard, customer-specified colors available)