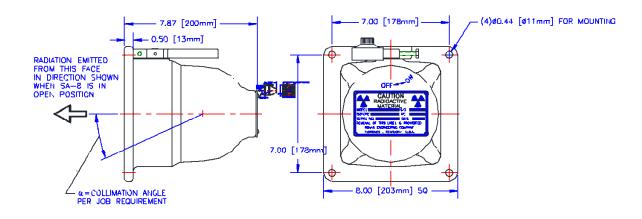

ions**

## Model SA-8 Source Holder

Ronan SA-8 is an external-mount, rugged, general purpose source holder suitable for a wide range of applications.



Construction: Ductile Iron casting with Lead, or Tungsten Shielding Surrounding a doubly

encapsulated, Heliarc-Welded Stainless Steel Source Capsule.

Handle: Mechanical rotary shutter (air shutter optional). Lockable in the OFF position only.

Weight: Approximately 85 lbs (38.5 kg)

Paint: Protective coating-Epoxy Based (grey as standard, customer-specified colors available)

Temperature Limit: 300°F (148°C)

**Collimation:** Beam Pattern up to 37° (dependent upon application)

Maximum Source Size: 500 mCi CS-137 (18.5GBq)

Radiation Fields: Meets all International Standards for Surface Radiation Limits

## **Dimensional Information**



## Source Holder Side View